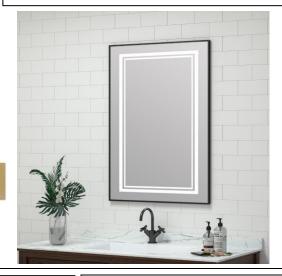

# NARROW FRAMED LED MEDICINE CABINET

**MODEL#: KAT 2136-1D (1) N** 

## KATERINA COLLECTION

## **FEATURES:**

- ONE 21X36" FULLY MIRRORED NARROW FRAMED LED DOOR.
- FOUR ADJUSTABLE 3/8" THICK HIGH POLISHED GLASS SHELVES.
- SHELVING WITH LOCKDOWN MECHANISM (NO HOLES IN CABINET).
- 165-DEGREE PROPRIETARY SOFT CLOSE HEAVY DUTY HINGES.
- MUST SPECIFIY LEFT OR RIGHT DOOR HINGING; NON REVERSIBLE DUE TO WIRING.
- **BRIGHTNESS: 3300 LUMENS**
- HARDWIRE TO WALL SWITCH TO OPERATE.
- FULL GASKET BEHIND DOOR.
- **BACK WALL MIRROR FULLY** SEALED.